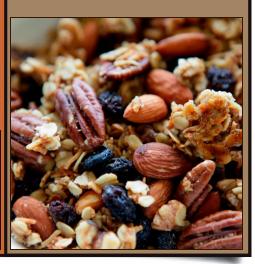

"Farm to you overnight"

Nut House Granola is locally made and packed with whole nuts, juicy fruit, and pure maple syrup. The granola is mixed by hand in small batches then 'slowly baked to create beautiful granola that is perfectly balanced in richness, sweetness, spiciness, and saltiness. The final product is rustic and delicious and has an addictive texture. Nut House Granola is made in Berkeley, CA using all natural ingredients including California farm-direct Almonds, Walnuts, Pecans and Raisins, Organic Oats, Coconut, and Agave Syrup, and Non-GMO Verified Canola Oil. During our research, we found that other premium granolas are priced between \$6-\$9 per pound. We offer Nut House Original Granola convenient 10# bags for \$52.75. The granola is so good, it may cause you to forego making your own.